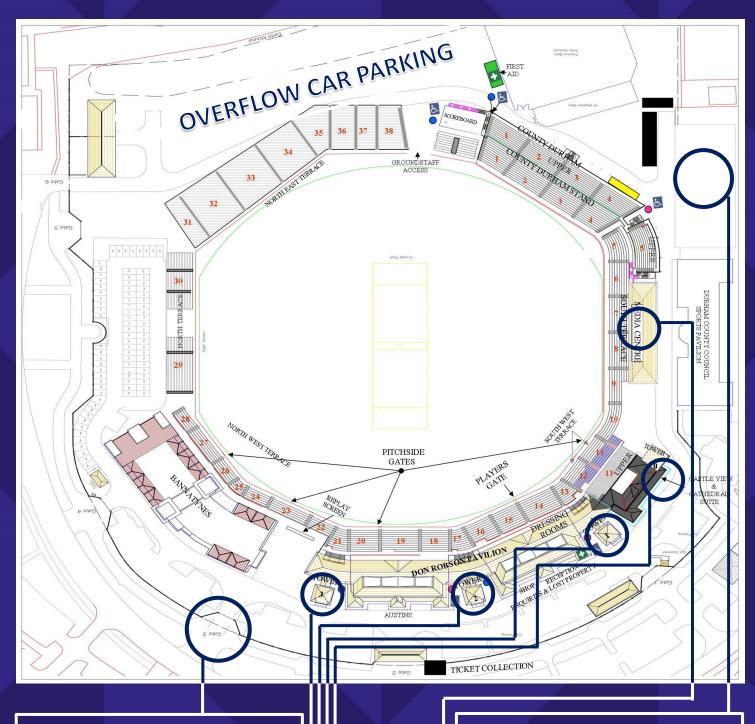

## **EMIRATES RIVERIDE | MEETINGS AND EVENTS**

DIRECTIONS & INFORMATION

**Gate 3 | Main Entrance** 

**Tower 3** 

Tower 2

**Tower 1** 

Paul Collingwood Pavilion
Castle View | Cathedral

**Glass House** 

**Media Centre** 

Tower 1: Graveney Lounge, Finchale Lounge.

Tower 2: Boardroom, Colin Milburn L, All Executive Boxes.

**Tower 3:** Royal Caribbean L, Fosters Lounge, Riverside Suite.

Paul Collingwood Pavilion: Castle View Suite, Cathedral

All car parking within the grounds is FREE. Allocation is on a first come first served basis with 350 spaces on site.

For travel information on getting to the ground please visit: https://www.durhamccc.co.uk/about-us/how-to-find-us/